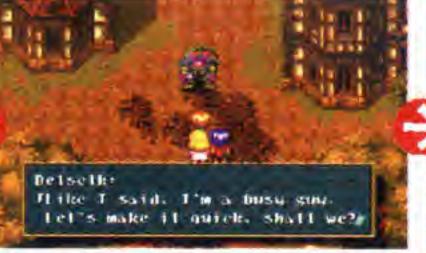

nyone who's caught a glimpse of MediEvil while it's been in development will immediately say the same thing - it's Ghouls 'n' Ghosts 3D. A pretty accurate statement, except that this game isn't made by Capcom. The comparisons

are raised because of the level design, the weapon attacks and the enemies - all of which are remarkably similar. Of course the twist is that this game is 3D, and comes 10 years later than Capcom's classic, but there's also a few more additions to the gameplay, as

### CALL THE LAWYERS

It looks to us like the designers of MediEvil were heavily influenced by Tim Burton's movie Nightmare Before Christmas. Sir Dan and Jack Skellington look like they had the same parents, and even the music is eerily similar to the movie's tunes. If you want further convincing, check out the graveyard level, and the short intro that accompanies this preview version of the game.

# CAN YOU SMELL WHAT ZAROK IS COOKING?

If you've been playing games for longer than a few years you'll be familiar with ropey plots to get a game in motion. MediEvil features that old staple of an evil sorcerer called Zarok who wants to take over the world, and he's brought back the dead to serve his plan. Guess who you play? The hero! In this game his name's Sir Dan Fortesque, an age old hero. He's been brought back from the grave too. The task ahead is 30 levels long, featuring many enemies to defeat, puzzles to solve and some rather nice music.